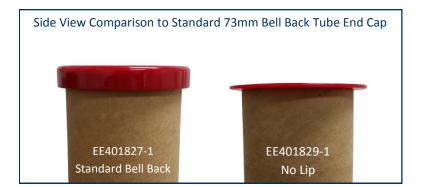

## No Lip Tube End Cap

For 73mm Tube

## EE401829-1

Cap, Tube End, Bell Back, Red, for 73mm Tube -No Lip, 95mm Flange OD