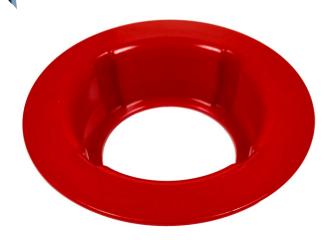

## EE401829-1

Cap, Tube End, Bell Back, Red, for 73mm Tube -No Lip, 95mm Flange OD